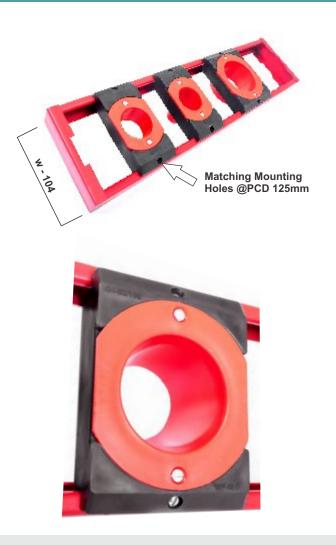

## KH - Adaptor - Tool Pockets

Plastic Tool Pockets

- ♦ Adaptor's that fit Existing Tool Trolley as seen in the picture.
- ♦ KH-40/63 with BT-30 and HSK 63 Taper Tool Pockets.
- ♦ KH-50/100 with BT-50 and HSK 100 Taper Tool Pockets.
- ♦ Easily replaceable on existing tool pocket trolley.
- ♦ Ex-Stock
- ♦ Comes with ready to use Bolting screw and L clip to fit on existing track.
- Sturdy plastic material and tool pockets with Impact modifier material.
- ♦ Attractive color and ex-stock.

MH- Mounting Hole size

www.kumbhojkarplastics.com

129, Narayan Peth, Sitaphal Baug Colony, Pune - 411 030.

+91-96070 03424 +91-94042 38939 sales@kumbhojkarplastics.com mktg@kumbhojkarplastics.com