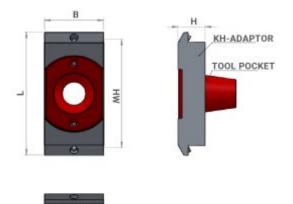

| Model         | L   | В    | н  | мн  |
|---------------|-----|------|----|-----|
| KH-ADP-BT40   | 136 | 64.5 | 30 | 125 |
| KH-ADP-HSK63  | 136 | 64.5 | 30 | 125 |
| KH-ADP-BT50   | 136 | 100  | 30 | 125 |
| KH-ADP-HSK100 | 136 | 100  | 30 | 125 |

MH- Mounting Hole size

www.kumbhojkarplastics.com

129, Narayan Peth, Sitaphal Baug Colony, Pune - 411 030.

+91-96070 03424 +91-94042 38939 sales@kumbhojkarplastics.com mktg@kumbhojkarplastics.com